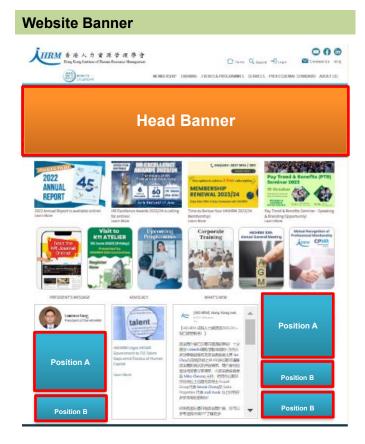

## **Specifications**

|                     | Position            | Size          | File                                             |
|---------------------|---------------------|---------------|--------------------------------------------------|
| a) HKIHRM's Website | Head Banner         | 1280 x 260 px | <300KB in JPEG/GIF<br>(GIF looping within 4 sec) |
|                     | Position A – Banner | 264 x 269 px  | <300KB in JPEG/GIF<br>(GIF looping within 4 sec) |

|                     | Position B – Banner | 264 x 90 px       | <300KB in JPEG/GIF         |
|---------------------|---------------------|-------------------|----------------------------|
|                     |                     |                   | (GIF looping within 4 sec) |
| b) eDM Blast        | Email Blast         | 600 px (in width) | HTML/JPEG                  |
| c) e-Newsletter     | E-news Banner       | 600 x 200 px      | <300KB in JPEG/GIF         |
|                     |                     |                   | (GIF looping within 4 sec) |
| d) Advertising Rack | -                   | A4                | <8 pages                   |